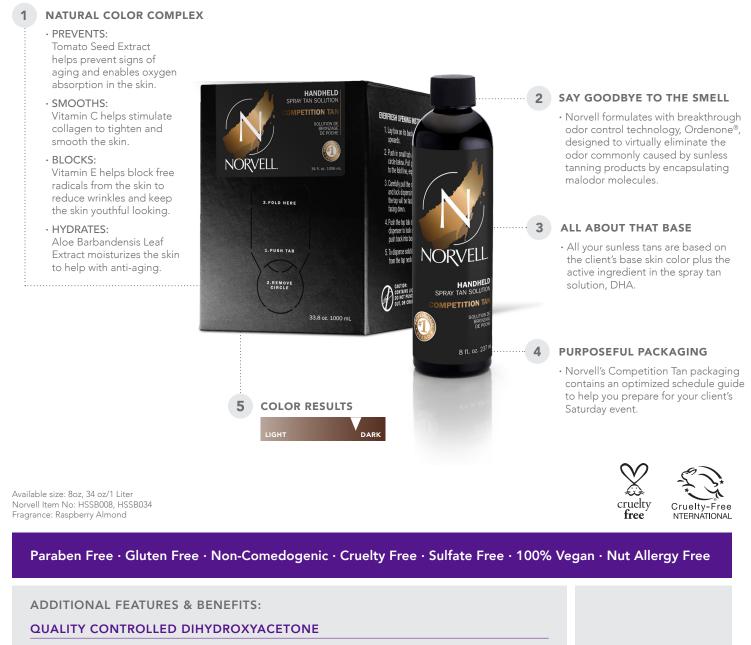

## NORVELL.

## COMPETITION TAN HANDHELD SPRAY TAN SOLUTION

Norvell's Competition Tan spray tan solution is designed with warm brown undertones to give a competitive glow.



The quality of DHA used in sunless products is directly related to the outcome of your sunless tan. Norvell is the largest user of DHA in the world and our on-site laboratory tests each batch as it arrives in our facility to ensure peak performance.

PRODUCT INGREDIENTS: Aqua (Water/Eau), Dihydroxyacetone, Alcohol Denat., Dimethyl Isosorbide, Erythrulose, Propanediol, Solanum Lycopersicum (Tomato) Fruit Extract, Vaccinium Macrocarpon (Cranberry) Fruit Extract, Aloe Barbadensis Leaf Juice, Ascorbic Acid (Vit. C), Tocopheryl Acetate (Vit. E), Caramel, Glycerin, Polysorbate 20, Xanthan Gum, Phenoxyethanol, Caprylyl Glycol, Fragrance (Parfum), Red 33/CI 17200, Blue 1/CI 42090, Yellow 5/CI 19140, Red 40/CI 16035, Green 5/CI 61570, Yellow 6/CI 15985, Coumarin

## NATURAL COLOR COMPLEX